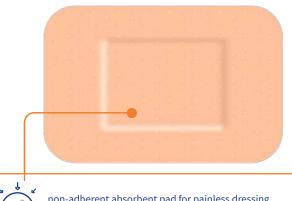

#### set of adhesive active plasters

Set of adhesive plasters for active people has been designed to fully respond to the risk of superficial epidermal injuries, abrasions and cuts occurring during active leisure. Due to its flexibility and high strength, it is suitable for wounds on the elbows and knees.

#### **Breathable** Oddychajace

non-adherent absorbent pad for painless dressing changes, acts as a barrier to contamination