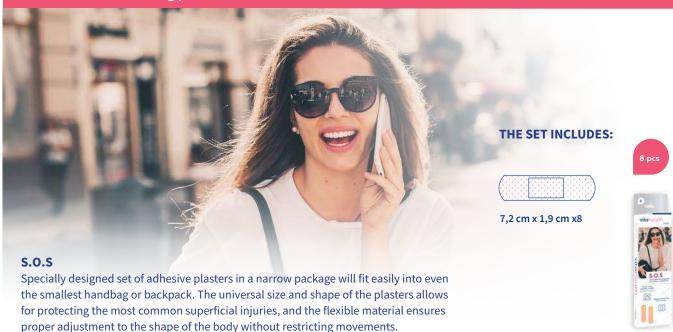

#### set of adhesive handbag plasters

## Must have for every handbag

Must have każdej torebki

handy and practical set of plasters for every situation, to protect even the smallest cuts and abrasions

# Narrow package Opakowanie slim

handy, space-saving package ensures that first aid can be given for minor cuts or abrasions in any situation

#### **MUST HAVE FOR EVERY HANDBAG**

When planning a trip, I often forgot about the small dressings that are always worth having with me ready to use.

#### **NARROW PACKAGE**

This handy little pack is perfect for parties and meetings. Worth having in your handbag in case of need.

Opakowanie Slir

This is by far the most frequently chosen form of plasters. Thanks to the possibility of individual adjustment of the size of the plaster to the size of the injury.