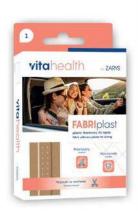

# **FABRI**plast

fabric adhesive plaster for cutting

## **FABRI**plast

FABRIplast with a vapor-permeable fabric base resistant to external damage is perfect for dressing cuts and abrasions on elbows, knees and other places susceptible to injuries.

#### **Practical** Praktyczny

size of the plaster can be individually adjusted to the size of the cut or injury