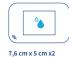

eady for any danger.



set of adhesive plasters for active people

## **ACTIVE** pro

set of adhesive waterproof plasters

# **AQUA**pro

set of adhesive universal plasters

## **UNIVERSAL**

set of adhesive transparent plasters

## **TRANSPARENT**

set of adhesive hands plasters

# **HANDS** pro

set of adhesive family plasters

## **FAMILY** pro

set of adhesive kids plasters



set of adhesive kids plasters





## **ACTIVE** pro

#### set of adhesive active plasters



Set of adhesive plasters for active people has been designed to fully respond to the risk of superficial epidermal injuries, abrasions and cuts occurring during active leisure. Due to its flexibility and high strength, it is suitable for wounds on the elbows and knees.

#### THE SET INCLUDES:







7,6 cm x 5 cm x4





vitahealth

#### Easy movement Swoboda ruchu



soft, flexible structure of the adhesive plasters ensures full freedom of movement and correct application

#### **Breathable** Oddychajace







non-adherent absorbent pad for painless dressing changes, acts as a barrier to contamination

## **AQUA**pro

#### set of adhesive waterproof plasters



#### **AQUA**pro

Set of adhesive waterproof plasters provides optimum protection against water and dirt at the site of superficial epidermal injuries, abrasions and cuts. The availability of rectangular shaped plasters in the set allows for complete isolation of the wound from water, it is perfect for traveling, trips and swimming.

#### THE SET INCLUDES:







3.8 cm x 3.8 cm x4



7.6 cm x 5 cm x2



#### Waterproof

Wodoodporne



waterproo