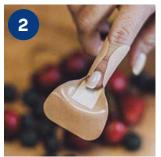

This practical plaster for cutting with absorbent pad is the only one on the market to come with scissors that allow you to adjust the size of the dressing to the size of the injury or abrasion at any time and in any situation. The flexible material ensures proper adjustment to the shape of the body, and the non- adherent absorbent pad eliminates pain when changing the dressing.

The only one on the market!

## **SET: PLASTER + SCISSORS**