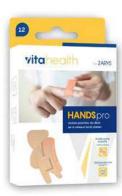

# **HANDS** pro

#### set of adhesive hands plasters

Set of adhesive hand plasters facilitates first aid in case of superficial injuries, cuts on the hands e.g. with a kitchen knife. The thin, breathable structure of the plasters ensures proper conditions for wound healing. Thanks to its ergonomic shape and flexible structure it perfectly fits the body, does not restrict movement and protects against spontaneous

peeling off.

#### THE SET INCLUDES:

7,2 cm x 2,5 cm x4

7,6 cm x 3,8 cm x4

7,6 cm x 4,5 cm x4

waterproof backing eliminates the risk of peeling off when in contact with water