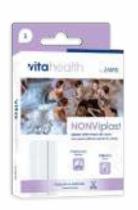

# **FABRI**plast

non-woven adhesive plaster for cutting

**NONVI**plast

#### **NONVI**plast

NONVIplast with a delicate non-woven base allows the skin to breathe freely and protects against pollution and dirt. It is especially recommended for wounds located in sensitive areas (e.g. neck, face).