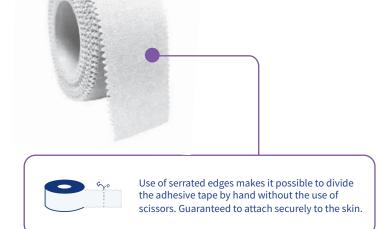

#### Hypoallergenic Hipoalergiczne

friendly to people prone to allergies, gentle for sensitive skins prone to irritation

The material used makes it possible to divide the adhesive tape by hand without the use of scissors. The surface of the adhesive tape can be written on.