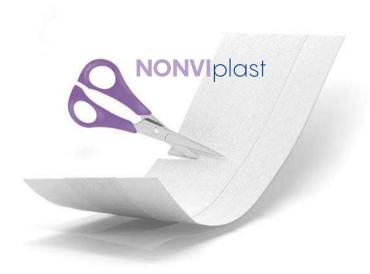

# **NONVI**plast

#### non-woven adhesive plaster for cutting

#### **NONVI**plast

NONVIplast with a delicate non-woven base allows the skin to breathe freely and protects against pollution and dirt. It is especially recommended for wounds located in sensitive areas (e.g. neck, face).

#### **Practical** Praktyczny

size of the plaster can be individually adjusted to the size of the cut or injury

#### Gentle Delikatny

soft, non-woven base ensures vapour permeability, allowing the skin to breathe