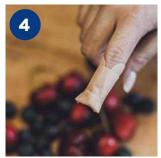

- 1. Place the plaster with the absorbent pad on the cut.
- 2. Bend and stick the side edges of the plaster.
- 3. Bend the remaining plaster so that the entire area of injury is covered.

instructions for use

4. Stick the bent part of the plaster and make sure it sticks properly to the injury.