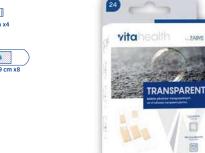

## **TRANSPARENT**

#### THE SET INCLUDES:

**'** 

#### **TRANSPARENT**

Set of adhesive transparent plasters provides comprehensive treatment of superficial cuts and abrasions on the skin, especially on the hands or face (e.g. after shaving). The microporous structure of the plaster makes it possible to protect the wound, and the appropriate flexibility enables the place of application to be properly secured.