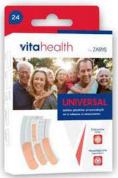

## **UNIVERSAL**

#### set of adhesive universal plasters

#### THE SET INCLUDES:

7,2 cm x 1,9 cm x8

7.2 cm x 2.5 cm x4

#### UNIVERSAL

Set of adhesive universal plasters provides comprehensive protection for superficial injuries, abrasions and cuts on the skin. The variety of shapes and thin, microporous structure of the plasters allows for proper protection of the injured area and supports the wound healing process at the application site.