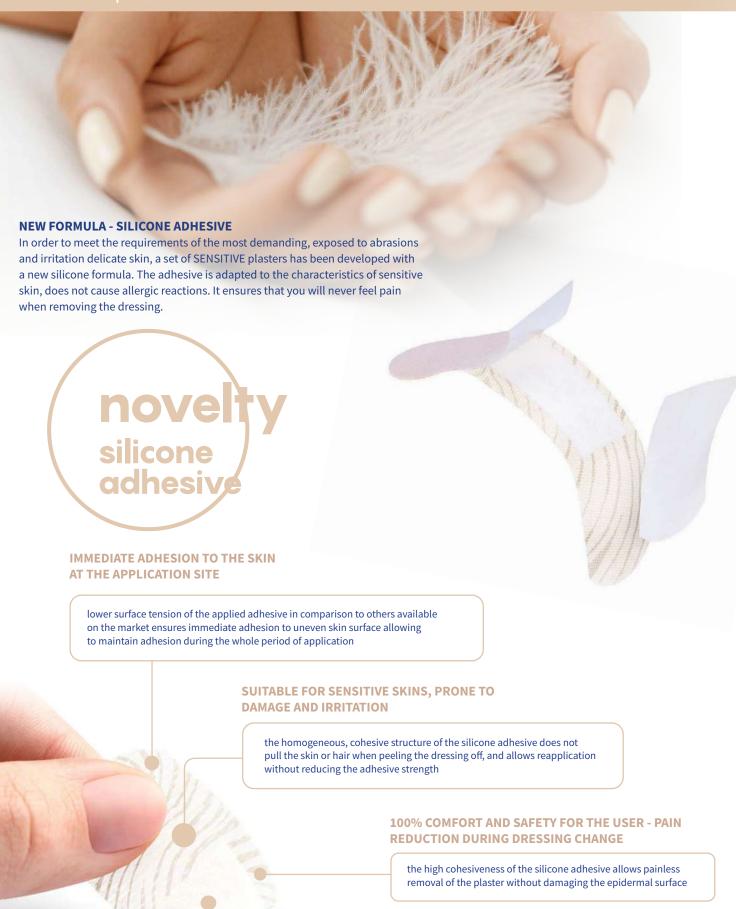

### premium sets of adhesive plasters

Premium sets of adhesive plasters are designed for specific situations in everyday life. SENSITIVE is dedicated to the most demanding and particularly sensitive skin. It uses a new, pioneering silicone adhesive formula. The specially designed slim S.O.S. package fits easily into any handbag, even the smallest ones, and the practical FABRIplast / NONVIplast plasters for cutting with absorbent pad are the only ones on the market to come with scissors.

#### **SENSITIVE**

Set of SENSITIVE plasters is intended for sensitive skin prone to irritation. The use of one of the most delicate adhesives on the market is ideal for painless dressing of injuries on hairy skin, especially in the elderly and children. The thin, breathable structure of the plasters ensures proper conditions promoting wound healing processes.

## Correction of an application Korekcja aplikacji

possibility to correct the application of the plaster without the risk of damage, skin irritation and pain

Hypoallergenic Hipoalergiczne

friendly to people prone to allergies, gentle for sensitive skins prone to irritation