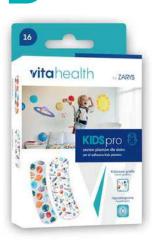

## **FAMILY** pro

set of adhesive kids plasters

set of adhesive kids plasters

## Hypoallergenic Hipoalergiczne

of every child.

friendly to people prone to allergies, gentle for sensitive skins prone to irritation

### Colorful graphics Kolorowe grafiki

thin, breathable structure of the adhesive plasters provides appropriate conditions conducive to wound

non-adherent absorbent pad for painless dressing changes, acts as a barrier to contamination

sets of various graphics that will help the youngest fight pain in case of injury

#### Rounded edges Zaokrąglone brzegi

rounded and thin edges reduce the risk of the dressing peeling off the application site