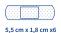

#### THE SET INCLUDES:

7,2 cm x 1,9 cm x2

7,6 cm x 2,5 cm x2

5,5 cm x 1,8 cm x4

7,2 cm x 2,5 cm x4

3,8 cm x 3,8 cm x4

7,6 cm x 5 cm x2

10 cm x 6 cm x1