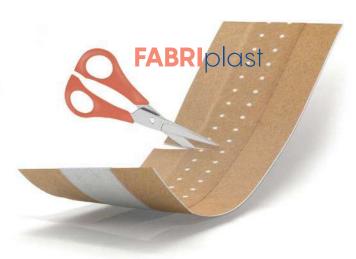

# **FABRI**plast

fabric adhesive plaster for cutting

## **FABRI**plast

FABRIplast with a vapor-permeable fabric base resistant to external damage is perfect for dressing cuts and abrasions on elbows, knees and other places susceptible to injuries.

#### **Practical** Praktyczny

size of the plaster can be individually adjusted to the size of the cut or injury

#### Durable Wytrzymały