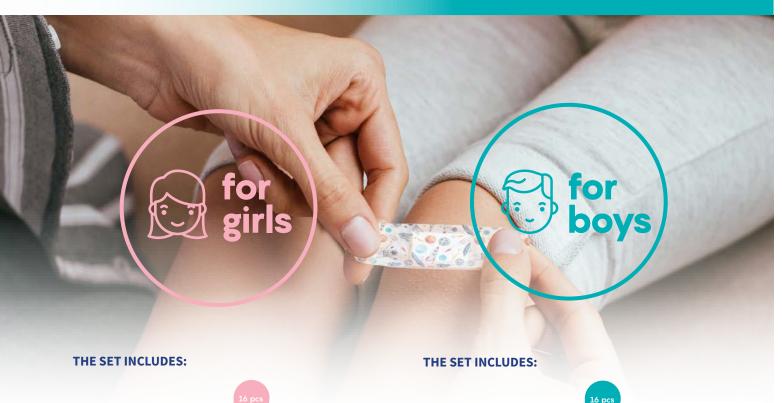

## **FAMILY** pro

set of adhesive kids plasters

set of adhesive kids plasters

## Hypoallergenic Hipoalergiczne

of every child.

friendly to people prone to allergies, gentle for sensitive skins prone to irritation

### Colorful graphics Kolorowe grafiki

thin, breathable structure of the adhesive plasters provides appropriate conditions conducive to wound

non-adherent absorbent pad for painless dressing changes, acts as a barrier to contamination

sets of various graphics that will help the youngest fight pain in case of injury