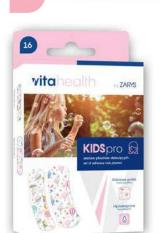

## **FAMILY** pro

set of adhesive kids plasters

set of adhesive kids plasters

## Hypoallergenic Hipoalergiczne

of every child.

friendly to people prone to allergies, gentle for sensitive skins prone to irritation

### Colorful graphics Kolorowe grafiki

thin, breathable structure of the adhesive plasters provides appropriate conditions conducive to wound

non-adherent absorbent pad for painless dressing changes, acts as a barrier to contamination

sets of various graphics that will help the youngest fight pain in case of injury

#### Rounded edges Zaokrąglone brzegi

rounded and thin edges reduce the risk of the dressing peeling off the application site