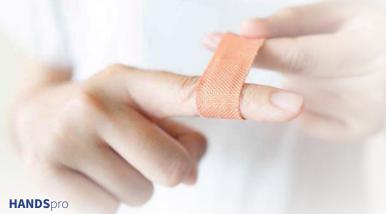

# **HANDS** pro

#### set of adhesive hands plasters

Set of adhesive hand plasters facilitates first aid in case of superficial injuries, cuts on the hands e.g. with a kitchen knife. The thin, breathable structure of the plasters ensures proper conditions for wound healing. Thanks to its ergonomic shape and flexible structure it perfectly fits the body, does not restrict movement and protects against spontaneous

peeling off.

#### THE SET INCLUDES:

7,2 cm x 2,5 cm x4

7,6 cm x 3,8 cm x4

7,6 cm x 4,5 cm x4

waterproof backing eliminates the risk of peeling off when in contact with water

## **Profiled shapes**

Profilowane kształty

the profiled shape of the plasters ensures a perfect fit to the fingers and protects the injured area

Waterproof
Wodoodporne

Safe Bezpieczny

non-adherent absorbent pad for painless dressing changes, acts as a barrier to contamination