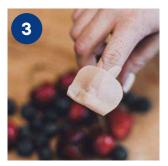

This practical plaster for cutting with absorbent pad is the only one on the market to come with scissors that allow you to adjust the size of the dressing to the size of the injury or abrasion at any time and in any situation. The flexible material ensures proper adjustment to the shape of the body, and the non- adherent absorbent pad eliminates pain when changing the dressing.

The only one on the market!

## **SET: PLASTER + SCISSORS**