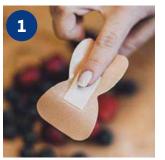

This practical plaster for cutting with absorbent pad is the only one on the market to come with scissors that allow you to adjust the size of the dressing to the size of the injury or abrasion at any time and in any situation. The flexible material ensures proper adjustment to the shape of the body, and the non- adherent absorbent pad eliminates pain when changing the dressing.

The only one on the market!

## **SET: PLASTER + SCISSORS**