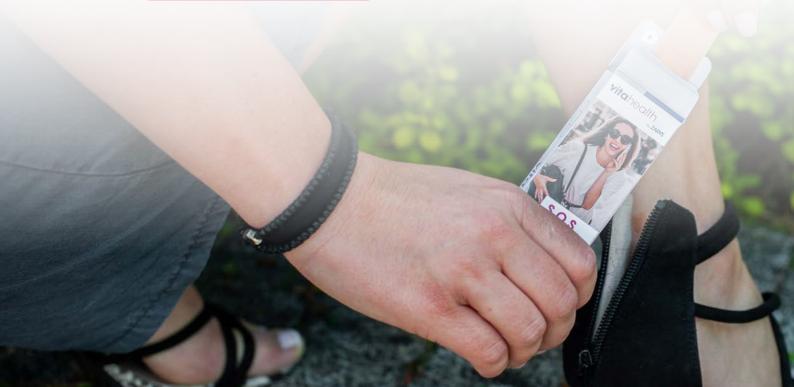

## **SENSITIVE**

set of adhesive handbag plasters

S.O.S

fabric adhesive plaster for cutting

## Must have for every handbag

Must have każdej torebki

handy and practical set of plasters for every situation, to protect even the smallest cuts and abrasions

# Narrow package Opakowanie slim

handy, space-saving package ensures that first aid can be given for minor cuts or abrasions in any situation

#### **MUST HAVE FOR EVERY HANDBAG**

When planning a trip, I often forgot about the small dressings that are always worth having with me ready to use.

#### **NARROW PACKAGE**

This handy little pack is perfect for parties and meetings. Worth having in your handbag in case of need.

Opakowanie Slir

This is by far the most frequently chosen form of plasters. Thanks to the possibility of individual adjustment of the size of the plaster to the size of the injury.